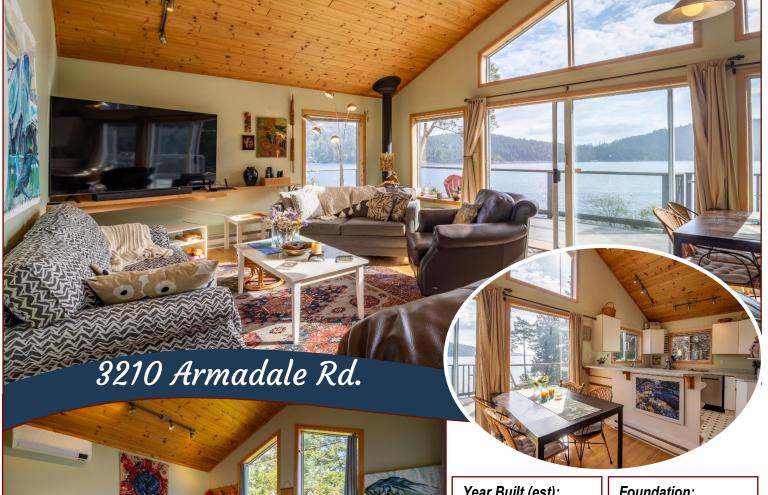

### Oceanfront Acreage!

Charming single-level, no-step entry home on over 2 acres of accessible waterfront, offering stunning panoramic ocean & mountain views. Nestled at the end of a quiet no-through road, this is the perfect getaway or retirement haven. Take the stairs from your front yard & explore the secluded beachfront below, or launch your kayak for an island hopping adventure. Savor oceanfront dining at nearby Hope Bay or moor your boat at the government dock. Openconcept design features 3 spacious BR, ideal for family or quests. The expansive deck invites you to soak in spectacular sunrises & full moons that light up the horizon. Gently sloping landscape provides ample space for gardening or cultivating an orchard. A delightful art studio/bunky, plus a deck by the water's edge complete this fabulous offering. Current bylaws allow for construction of a garage, workshop, or studio. Embrace coastal living and make this captivating cottage your own!

# Property Details

Year Built (est):

1995

Lot Acres: 2.03

**Bedrooms:** 3

Bathrooms: 2

**Fin SqFt:** 1,150

Unfin SqFt: 575