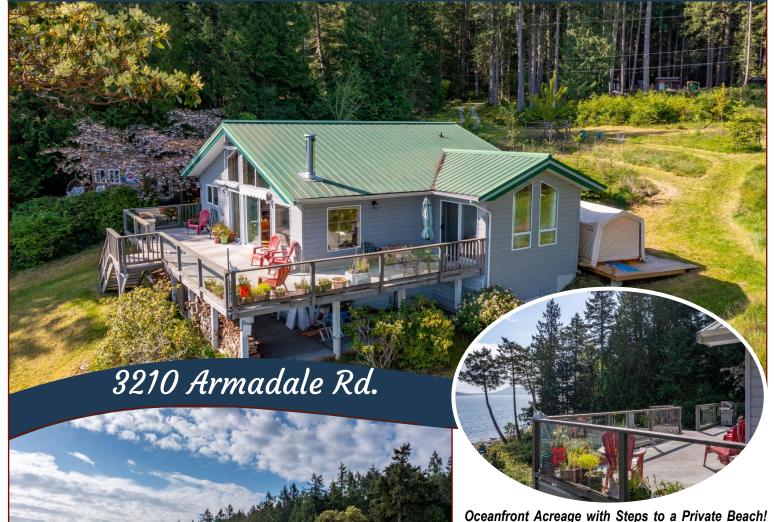

### Oceanfront Acreage!

Charming single-level, no-step entry home on over 2 acres of accessible waterfront, offering stunning panoramic ocean & mountain views. Nestled at the end of a quiet no-through road, this is the perfect getaway or retirement haven. Take the stairs from your front yard & explore the secluded beachfront below, or launch your kayak for an island hopping adventure. Savor oceanfront dining at nearby Hope Bay or moor your boat at the government dock. Openconcept design features 3 spacious BR, ideal for family or quests. The expansive deck invites you to soak in spectacular sunrises & full moons that light up the horizon. Gently sloping landscape provides ample space for gardening or cultivating an orchard. A delightful art studio/bunky, plus a deck by the water's edge complete this fabulous offering. Current bylaws allow for construction of a garage, workshop, or studio. Embrace coastal living and make this captivating cottage your own!

#### Lot Features:

- Oceanfront
- Acreage
- Views
- Greenhouse
- Total Privacy
- Stairs to beach