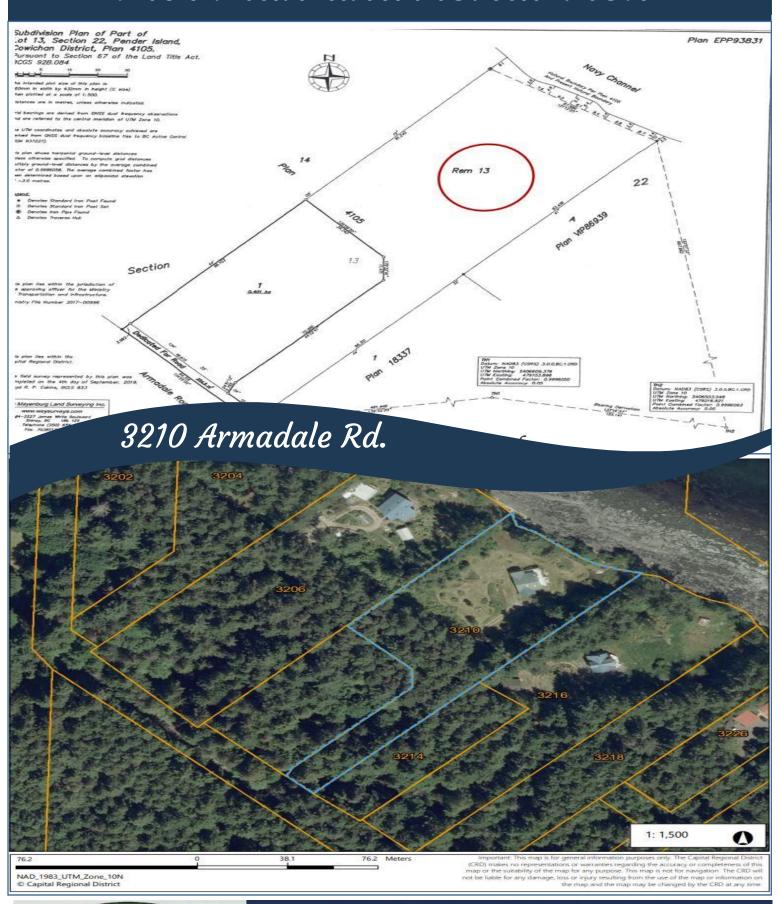

up the horizon. Gently sloping landscape provides ample space for gardening or cultivating an orchard. A delightful art studio/bunky, plus a deck by the water's edge complete this fabulous offering. Current bylaws allow for construction of a garage, workshop, or studio. Embrace coastal living and make this captivating cottage your own!



# Property Details







Year Built (est):

1995

Lot Acres: 2.03

**Bedrooms:** 3

Bathrooms: 2

**Fin SqFt:** 1,150

Unfin SqFt: 575

Bsmt: 6' Crawl space, Walk-out

access

Water: Drilled Well

Waste: Septic

System

Driveway: Gravel/Dirt

Foundation:

Concrete Poured

Roof: Metal

Ext Fin: Wood

Heat: Baseboard.

Wood

#### Lot Features:

- Oceanfront
- Acreage
- Views
- Greenhouse
- Total Privacy
- Stairs to beach



### Plot Plan and Aerial View





## Pender Islands Map



<u>DISCLAIMER:</u> While every effort is made to provide reliable information, Dockside Realty Ltd. makes no representations or warranties as to the accuracy of this brochure.

All measurements are approximate and the buyer is responsible for verifying all data provided.